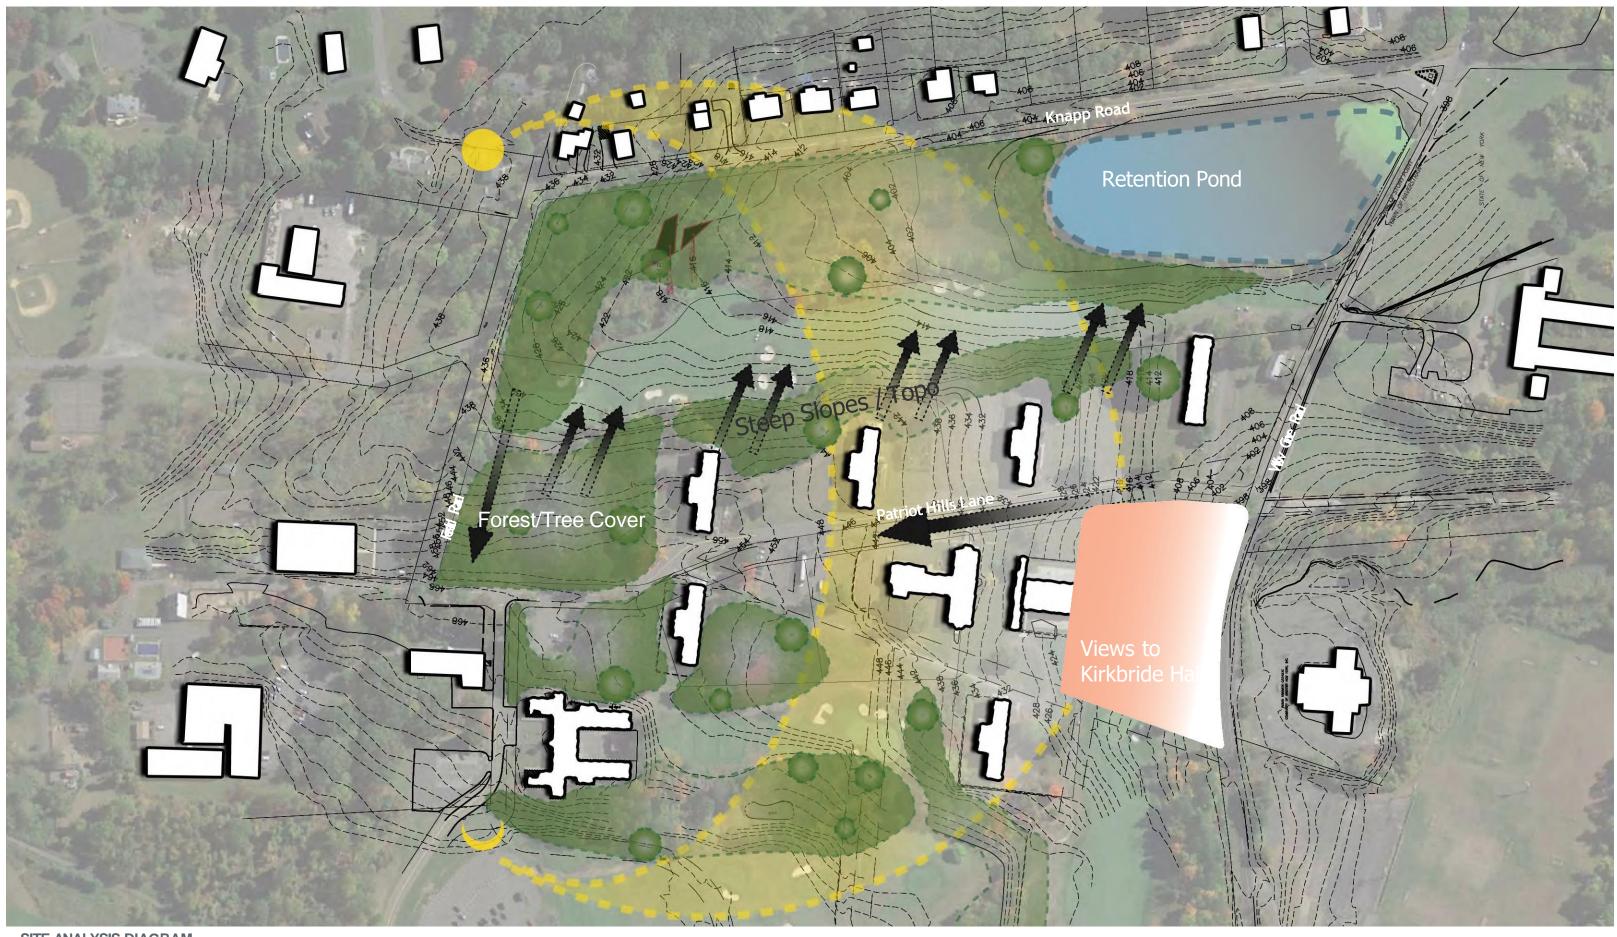

### STONY POINT | Rockland County, NY Revised Conceptual Planning Study

Hole 15

Multi-Famil

Courthouse

DIGHTO

Senior Living

400'

SITE ANALYSIS DIAGRAM | NATURAL ASSETS

100 N. Charles Street, Baltimore, MD 21201 410.837.2727 © 2022 BCT Design Group, All Rights Reserved.

SITE ANALYSIS DIAGRAM

100 N. Charles Street, Baltimore, MD 21201 410.837.2727 © 2022 BCT Design Group, All Rights Reserved.