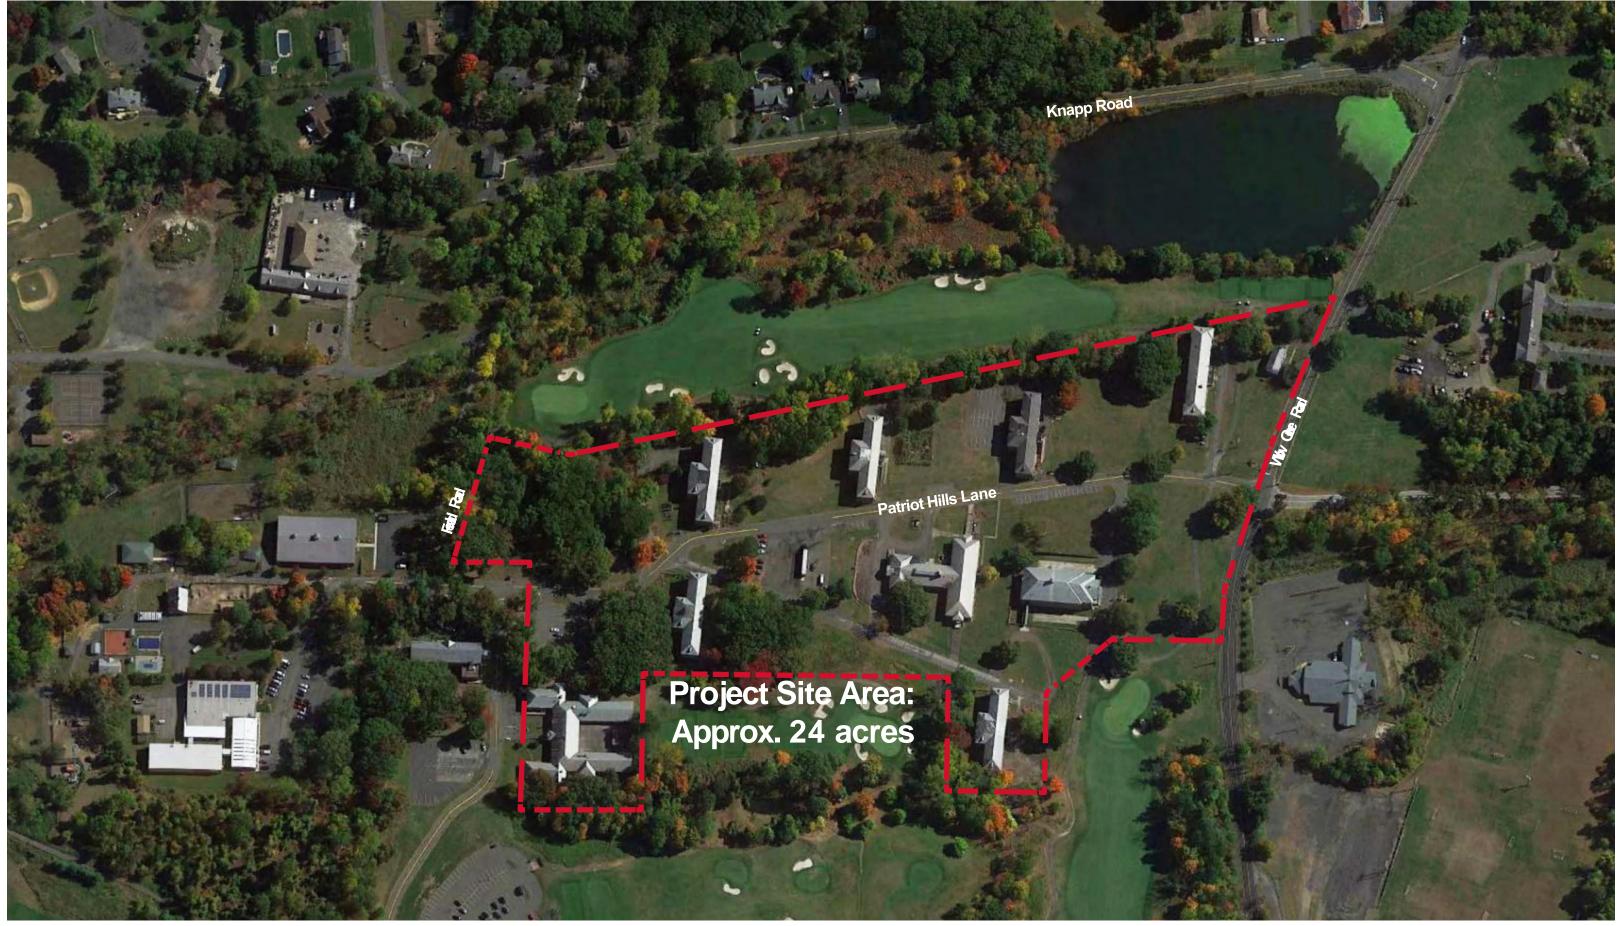

**EXISTING SITE AERIAL** 

100 N. Charles Street, Baltimore, MD 21201 410.837.2727 © 2022 BCT Design Group, All Rights Reserved.

**EXISTING SITE PLAN & TOPO OVERLAY** 

100 N. Charles Street, Baltimore, MD 21201 410.837.2727 © 2022 BCT Design Group, All Rights Reserved. STONY POINT | Rockland County, NY Revised Conceptual Planning Study 12 April 2022