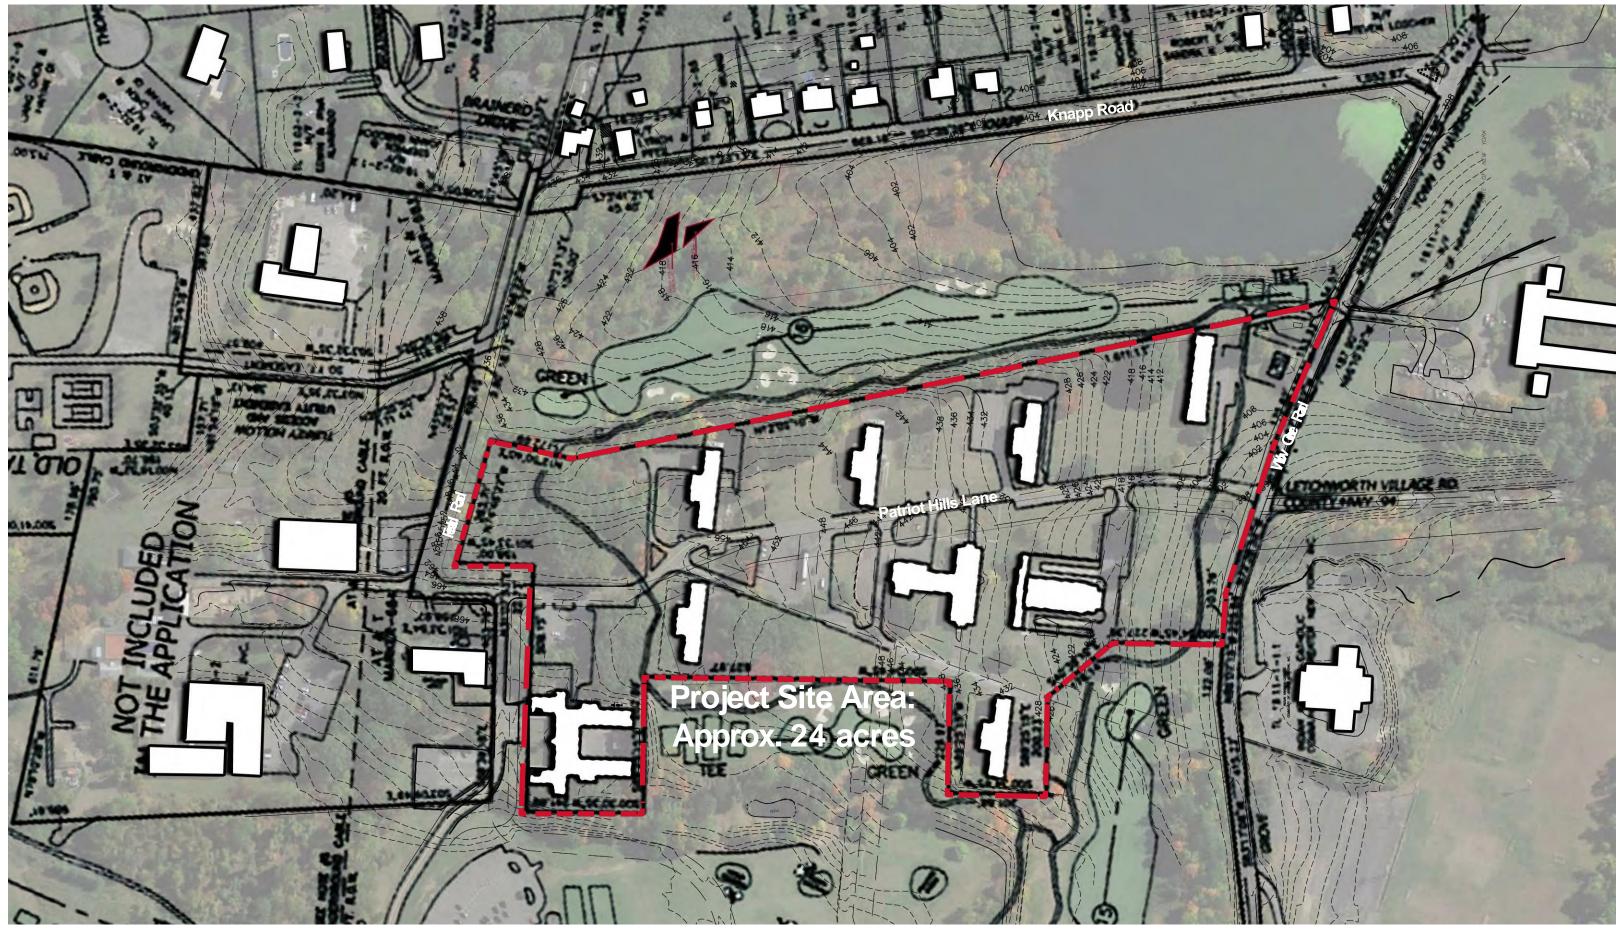

**EXISTING SITE AERIAL** 

100 N. Charles Street, Baltimore, MD 21201 410.837.2727 © 2022 BCT Design Group, All Rights Reserved.

**EXISTING SITE PLAN & TOPO OVERLAY** 

100 N. Charles Street, Baltimore, MD 21201 410.837.2727 © 2022 BCT Design Group, All Rights Reserved. STONY POINT | Rockland County, NY Revised Conceptual Planning Study 12 April 2022