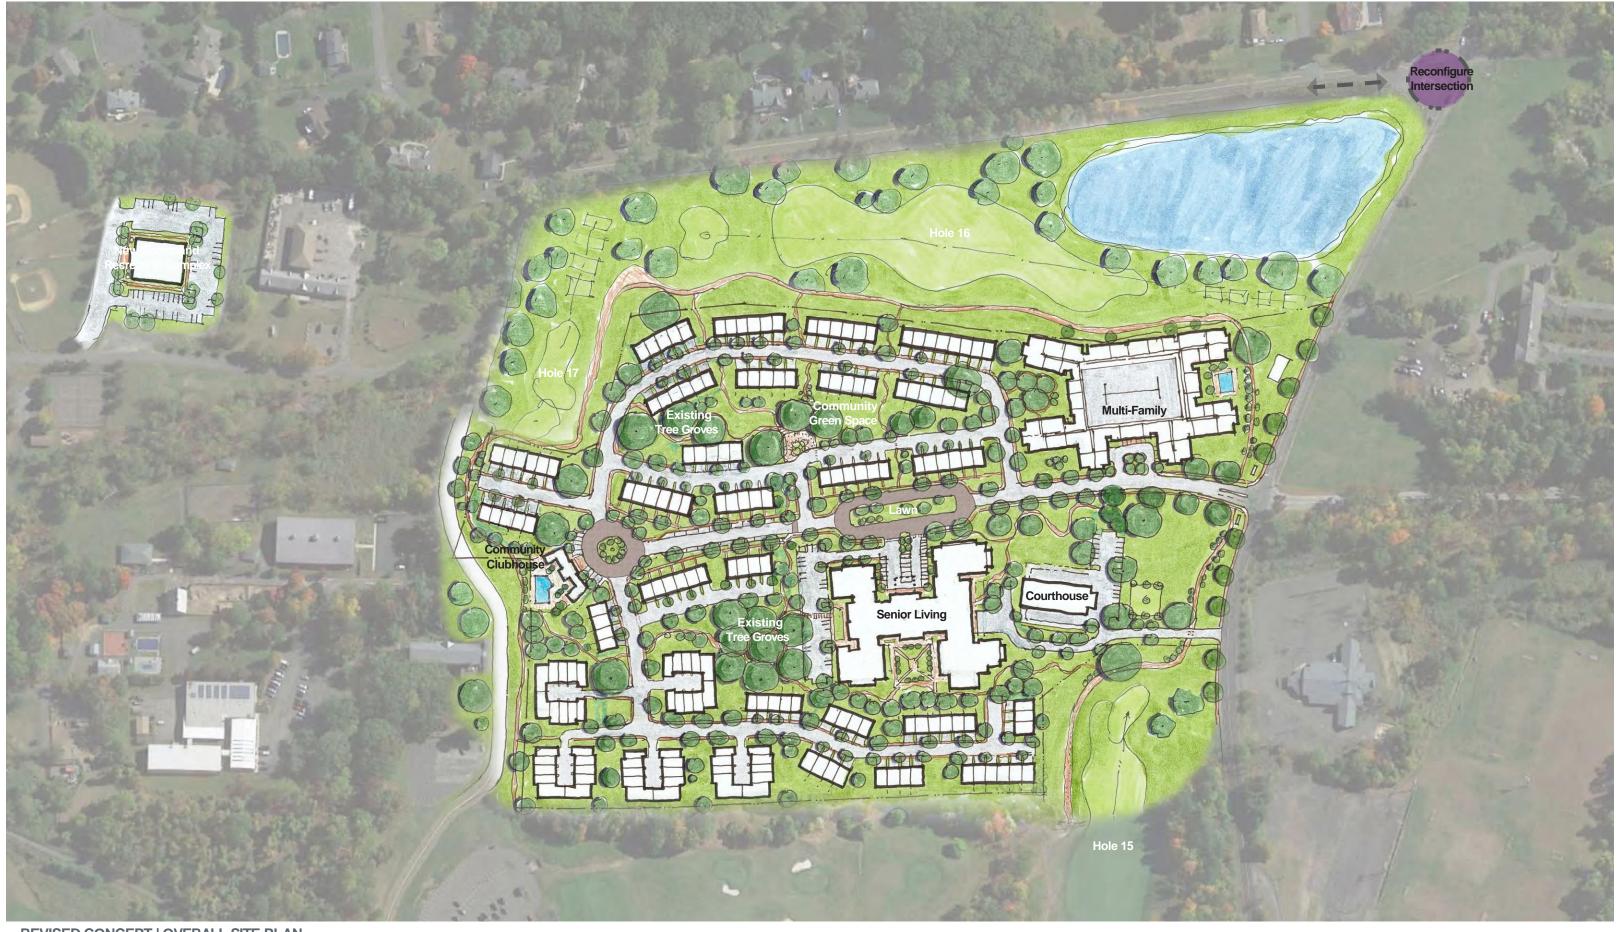

#### **REVISED CONCEPT | OVERALL SITE PLAN**

100 N. Charles Street, Baltimore, MD 21201 410.837.2727 © 2022 BCT Design Group, All Rights Reserved. STONY POINT | Rockland County, NY Revised Conceptual Planning Study 12 April 2022

#### **REVISED CONCEPT | OVERALL SITE PLAN**

100 N. Charles Street, Baltimore, MD 21201 410.837.2727 © 2022 BCT Design Group, All Rights Reserved.

- Aller

#### **REVISED CONCEPT | OVERALL SITE PLAN**

100 N. Charles Street, Baltimore, MD 21201 410.837.2727 © 2022 BCT Design Group, All Rights Reserved.

12 April 2022