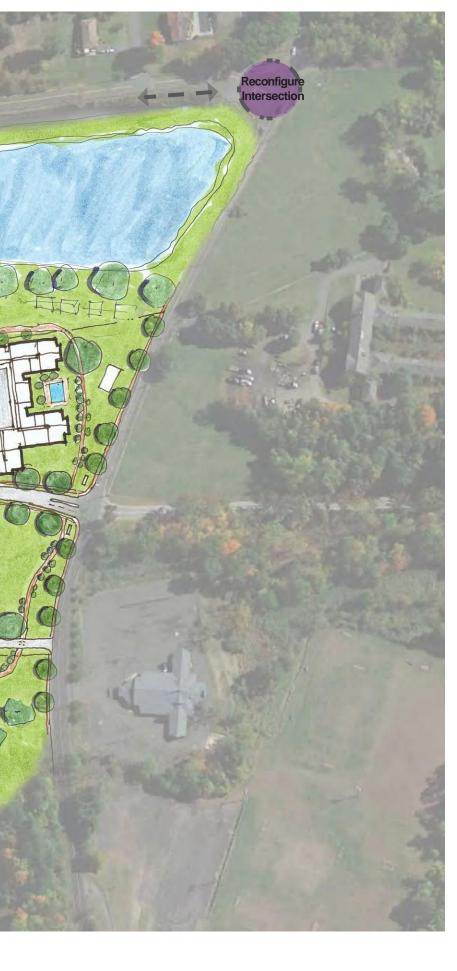

### STONY POINT | Rockland County, NY Revised Conceptual Planning Study

Hole 15

Multi-Famil

Courthouse

DIGHTO

Senior Living

400'

SITE ANALYSIS DIAGRAM | NATURAL ASSETS

100 N. Charles Street, Baltimore, MD 21201 410.837.2727 © 2022 BCT Design Group, All Rights Reserved.

SITE ANALYSIS DIAGRAM

100 N. Charles Street, Baltimore, MD 21201 410.837.2727 © 2022 BCT Design Group, All Rights Reserved.

400'

PROPOSED SITE RECONFIGURATION

100 N. Charles Street, Baltimore, MD 21201 410.837.2727 © 2022 BCT Design Group, All Rights Reserved.

**12 April 2022** 