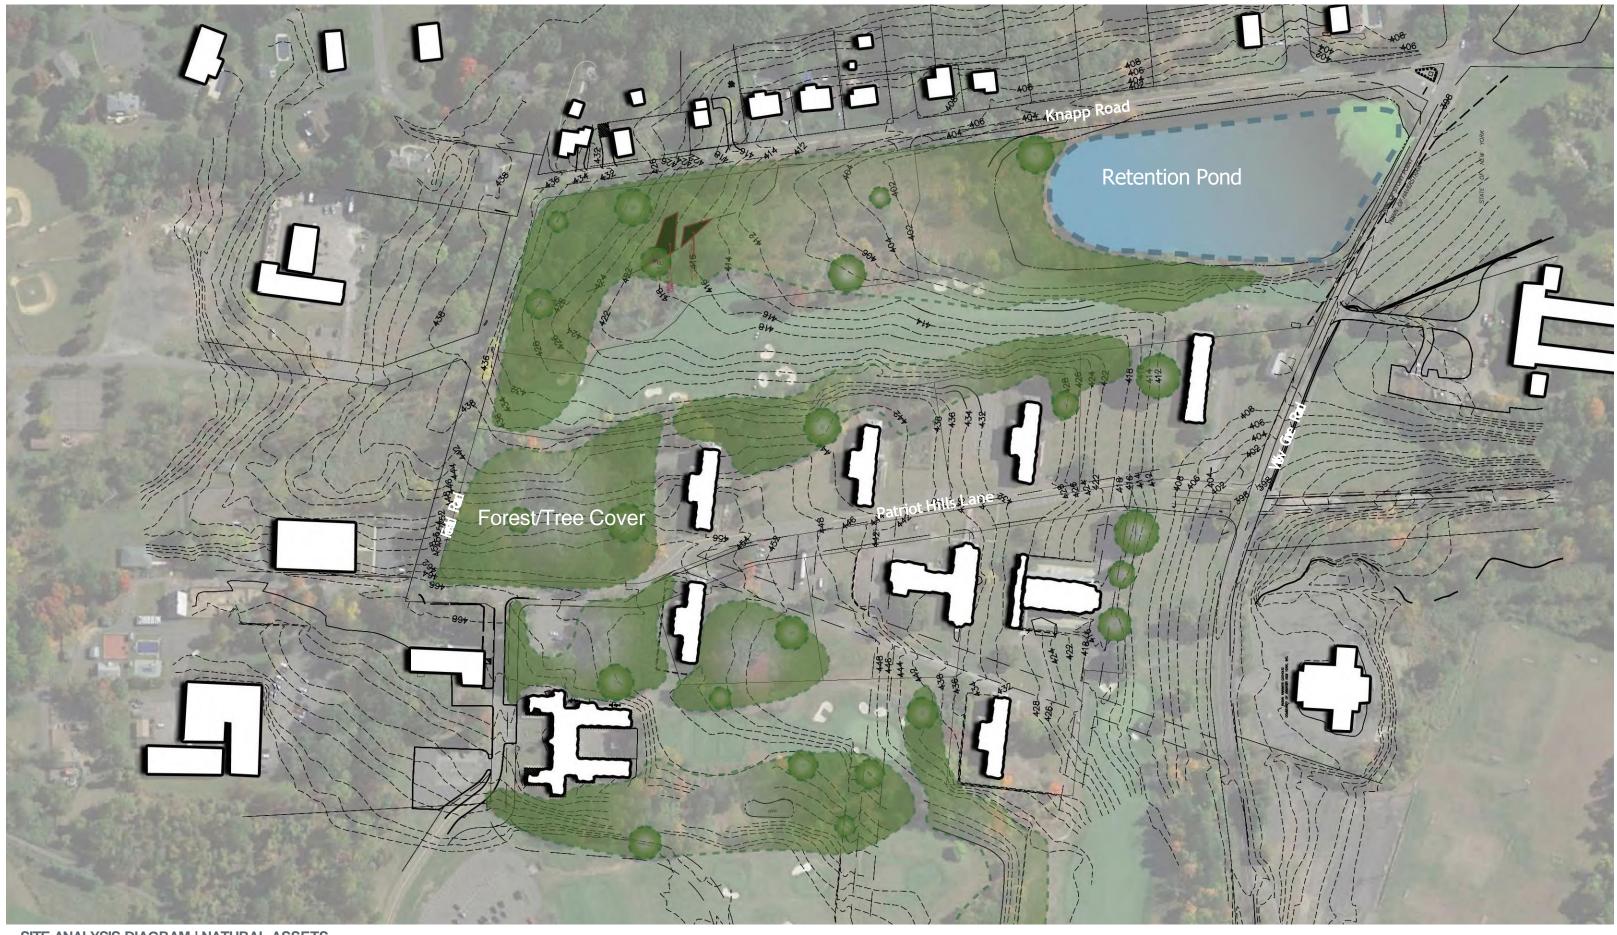

### STONY POINT | Rockland County, NY Revised Conceptual Planning Study

Hole 15

Multi-Famil

Courthouse

DIGHTO

Senior Living

400'

SITE ANALYSIS DIAGRAM | NATURAL ASSETS

100 N. Charles Street, Baltimore, MD 21201 410.837.2727 © 2022 BCT Design Group, All Rights Reserved.

SITE ANALYSIS DIAGRAM

100 N. Charles Street, Baltimore, MD 21201 410.837.2727 © 2022 BCT Design Group, All Rights Reserved.