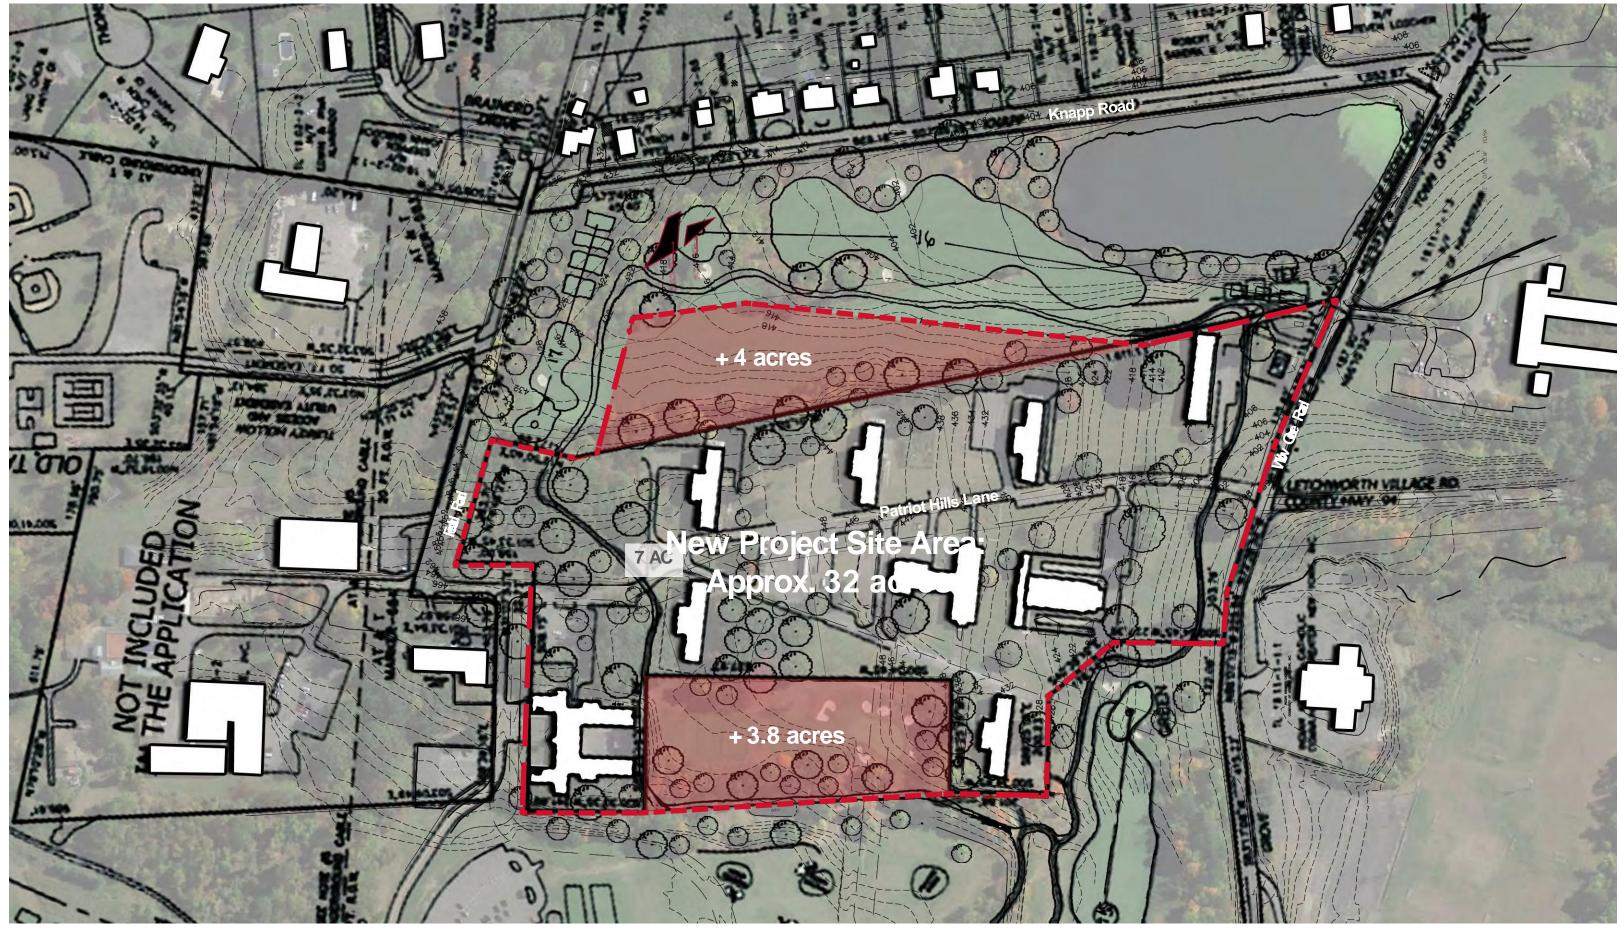

400'

PROPOSED SITE RECONFIGURATION

100 N. Charles Street, Baltimore, MD 21201 410.837.2727 © 2022 BCT Design Group, All Rights Reserved.

**12 April 2022** 