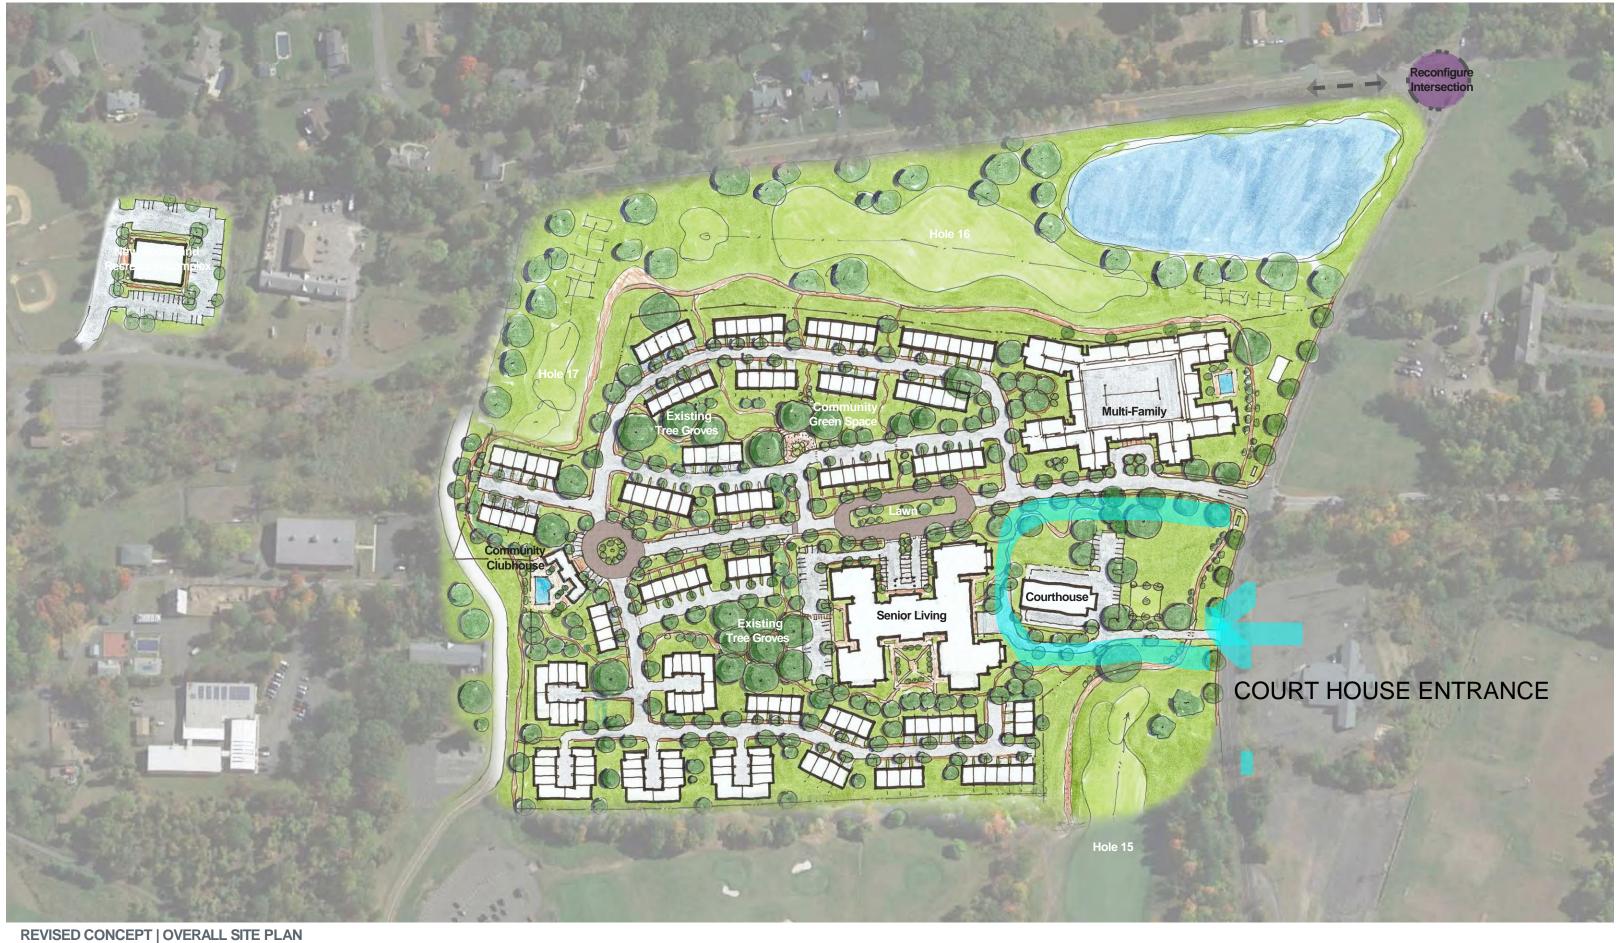

#### **REVISED CONCEPT | OVERALL SITE PLAN**

100 N. Charles Street, Baltimore, MD 21201 410.837.2727 © 2022 BCT Design Group, All Rights Reserved. STONY POINT | Rockland County, NY Revised Conceptual Planning Study 12 April 2022

#### **REVISED CONCEPT | OVERALL SITE PLAN**

100 N. Charles Street, Baltimore, MD 21201 410.837.2727 © 2022 BCT Design Group, All Rights Reserved.

- Aller

#### **REVISED CONCEPT | OVERALL SITE PLAN**

100 N. Charles Street, Baltimore, MD 21201 410.837.2727 © 2022 BCT Design Group, All Rights Reserved.

12 April 2022